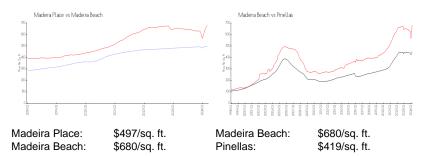

## **Market Information**

### **Inventory for Sale**

| Madeira Place | 5% |
|---------------|----|
| Madeira Beach | 3% |
| Pinellas      | 3% |
|               |    |

# Avg. Time to Close Over Last 12 Months

| Madeira Place | 10 days |
|---------------|---------|
| Madeira Beach | 66 days |
| Pinellas      | 62 days |

Manager Party