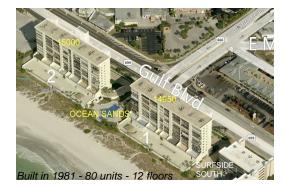

# Unit 702 - Ocean Sands II

702 - 15000 Gulf Blvd, Madeira Beach, FL, Pinellas 33708

## **Building Information**

| Manual and Constra                       | ~~  |
|------------------------------------------|-----|
| Number of units:                         | 80  |
| Number of active listings for rent:      | 0   |
| Number of active listings for sale:      | 8   |
| Building inventory for sale:             | 10% |
| Number of sales over the last 12 months: | 2   |
| Number of sales over the last 6 months:  | 1   |
| Number of sales over the last 3 months:  | 1   |
|                                          |     |

## **Building Association Information**

Ocean Sands Address: 14950 Gulf Blvd, Madeira Beach, FL 33708 Phone:(727) 391-0944

http://www.oceansandscondo.com/