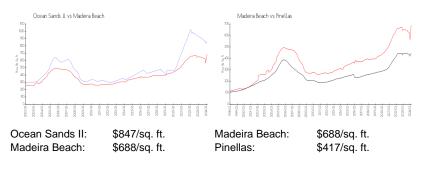

# **Market Information**

# **Inventory for Sale**

| Ocean Sands II | 10% |
|----------------|-----|
| Madeira Beach  | 3%  |
| Pinellas       | 3%  |

# Avg. Time to Close Over Last 12 Months

| Ocean Sands II | 115 days |
|----------------|----------|
| Madeira Beach  | 63 days  |
| Pinellas       | 60 days  |