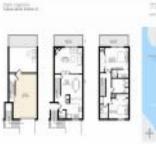

## **Unit Information**

| MLS Number:<br>Status:<br>Size: | U8224025<br>ACTIVE                                  |
|---------------------------------|-----------------------------------------------------|
| Size.<br>Bedrooms:              | 1,260 Sq ft.<br>3                                   |
| Full Bathrooms:                 | 3                                                   |
| Half Bathrooms:                 | 1                                                   |
| Parking Spaces:                 | Garage Door Opener, Guest, Off Street,<br>Oversized |
| View:                           | Water                                               |
| List Price:                     | \$849,900                                           |
| List PPSF:                      | \$675                                               |