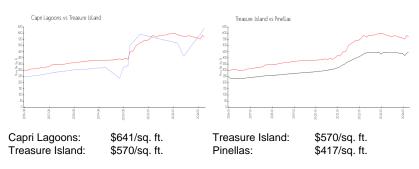

## **Inventory for Sale**

| Capri Lagoons   | 2% |
|-----------------|----|
| Treasure Island | 5% |
| Pinellas        | 3% |

## Avg. Time to Close Over Last 12 Months

| Capri Lagoons   | 1 days  |
|-----------------|---------|
| Treasure Island | 71 days |
| Pinellas        | 60 days |