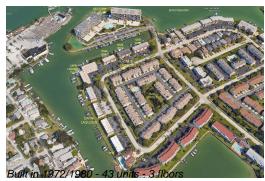

# Unit 12572 Capri Cir N - Capri Lagoons

12572 Capri Cir N - 12416-12596 Capri Cir N, Treasure Island, FL, Pinellas 33706

## **Building Information**

| Number of units:                         | 43 |
|------------------------------------------|----|
| Number of active listings for rent:      | 0  |
| Number of active listings for sale:      | 1  |
| Building inventory for sale:             | 2% |
| Number of sales over the last 12 months: | 1  |
| Number of sales over the last 6 months:  | 0  |
| Number of sales over the last 3 months:  | 0  |