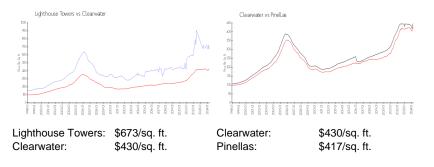

nventory for sale:             | 4%  |
| Number of sales over the last 12 months: | 16  |
| Number of sales over the last 6 months:  | 8   |
| Number of sales over the last 3 months:  | 5   |

# **Building Association Information**

Lighthouse Towers Condo Assn 1290 Gulf Blvd, Clearwater, FL 33767 (727) 596-5706

#### **Recent Sales**

| Unit # | Size        | Closing Date | Sale Price  | PPSF  |
|--------|-------------|--------------|-------------|-------|
| 307    | 1,464 sq ft | Apr 2024     | \$755,000   | \$516 |
| 405    | 872 sq ft   | Apr 2024     | \$600,000   | \$688 |
| 2008   | 1,645 sq ft | Mar 2024     | \$1,300,000 | \$790 |
| 2006   | 1,152 sq ft | Feb 2024     | \$970,000   | \$842 |
| 1402   | 1,464 sq ft | Feb 2024     | \$1,048,000 | \$716 |

## **Market Information**



#### **Inventory for Sale**

| Lighthouse Towers | 4% |
|-------------------|----|
| Clearwater        | 4% |
| Pinellas          | 3% |

# Avg. Time to Close Over Last 12 Months

| Lighthouse Towers | 55 days |
|-------------------|---------|
| Clearwater        | 60 days |
| Pinellas          | 60 days |