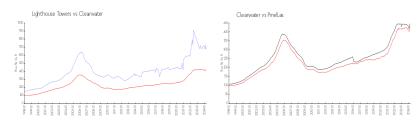

#### **Market Information**

Lighthouse Towers: \$673/sq. ft. Clearwater: \$430/sq. ft. Clearwater: \$430/sq. ft. Pinellas: \$417/sq. ft.