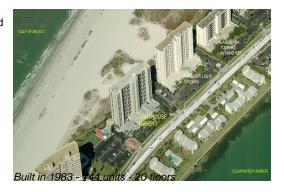

# **Unit 1406 - Lighthouse Towers**

1406 - 1290 Gulf Blvd, Clearwater, FL, Pinellas 33767

### **Building Information**

Number of units: 144
Number of active listings for rent: 0
Number of active listings for sale: 6
Building inventory for sale: 4%
Number of sales over the last 12 months: 16
Number of sales over the last 6 months: 8
Number of sales over the last 3 months: 5