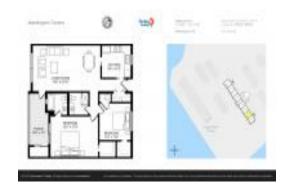

# **Unit 702 - Washington Towers (Sea Towers)**

702 - 4550 Cove Cir, St Petersburg, FL, Pinellas 33708

#### **Unit Information**

MLS Number: U8224072 Status: ACTIVE Size: 1,110 Sq ft.

Bedrooms: 2 Full Bathrooms: 2 Half Bathrooms: 0

Parking Spaces: Assigned, Guest, Reserved

View: Water List Price: \$347,500 List PPSF: \$313