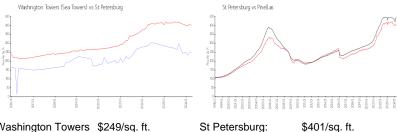

#### **Market Information**

Washington Towers \$249/sq. ft. (Sea Towers):

\$401/sq. ft.

St Petersburg: \$401/sq. ft. Pinellas: \$417/sq. ft.