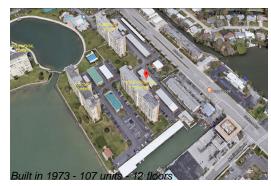

## **Building Information**

Number of units: 107 Number of active listings for rent: 0 Number of active listings for sale: 13 Building inventory for sale: 12% Number of sales over the last 12 months: Number of sales over the last 6 months: Number of sales over the last 3 months:

## **Building Association Information**

Sea Towers Seminole Blvd, St. Petersburg, FL 33708, (727) 397-1164 seatowers@tampabay.rr.com

http://www.seatowerscondos.com/seatowers/home.asp