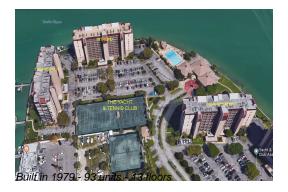

# Unit 307 - Yacht & Tennis Club - Intrepid

307 - 9425 Blind Pass Rd, St Pete Beach, FL, Pinellas 33706

# **Building Information**

Number of units: 93
Number of active listings for rent: 0
Number of active listings for sale: 9
Building inventory for sale: 9%
Number of sales over the last 12 months: 12
Number of sales over the last 6 months: 5
Number of sales over the last 3 months: 3

Yacht & Tennis Club Association Inc Address: 9415 Blind Pass Rd,

St Pete Beach, FL 33706, Phone: +1 727-360-0379