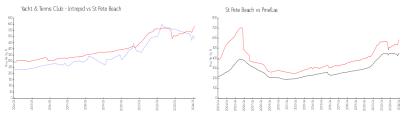

#### **Market Information**

Yacht & Tennis Club \$482/sq. ft.

- Intrepid:

St Pete Beach: \$584/sq. ft.

St Pete Beach: \$584/sq. ft.

Pinellas: \$419/sq. ft.