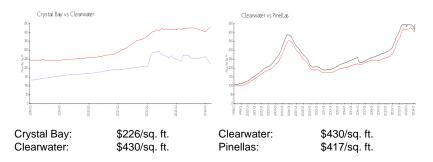

#### **Market Information**

## **Inventory for Sale**

| Crystal Bay | 7% |
|-------------|----|
| Clearwater  | 4% |
| Pinellas    | 3% |

Avg. Time to Close Over Last 12 Months

SHORE,

Crystal Bay Clearwater Pinellas 73 days 60 days 60 days