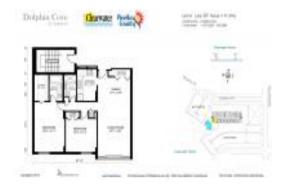

# **Unit 701 - Dolphin Cove Condominium**

701 - 255 Dolphin Pt, Clearwater, FL, Pinellas 33767

#### **Unit Information**

 MLS Number:
 U8224248

 Status:
 ACTIVE

 Size:
 1,005 Sq ft.

Bedrooms: 2
Full Bathrooms: 2
Half Bathrooms: 0

Parking Spaces:

View:

Rental Price: \$2,175 List PPSF: \$2