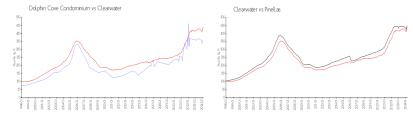

#### **Market Information**

Pinellas:

\$419/sq. ft.

Dolphin Cove \$354/sq. ft. Clearwater: \$441/sq. ft. Condominium:

## **Inventory for Sale**

Clearwater:

Dolphin Cove Condominium 2% Clearwater 4% Pinellas 3%

## Avg. Time to Close Over Last 12 Months

\$441/sq. ft.

Dolphin Cove Condominium 54 days Clearwater 62 days Pinellas 62 days