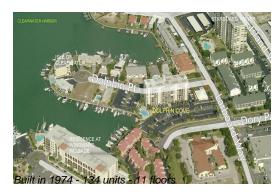

### **Building Information**

Number of units: 134
Number of active listings for rent: 0
Number of active listings for sale: 3
Building inventory for sale: 2%
Number of sales over the last 12 months: 6
Number of sales over the last 6 months: 1
Number of sales over the last 3 months: 1

Dolphin Cove Association Inc Address: 255 Dolphin Point, Clearwater, FL 33767 Phone:(727) 442-7880