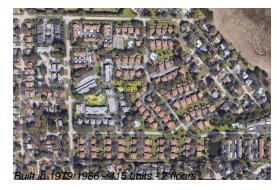

### **Building Information**

Number of units: 415
Number of active listings for rent: 0
Number of active listings for sale: 11
Building inventory for sale: 2%
Number of sales over the last 12 months: 13
Number of sales over the last 6 months: 5
Number of sales over the last 3 months: 4