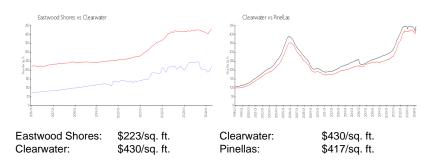

### **Inventory for Sale**

| Eastwood Shores | 3% |
|-----------------|----|
| Clearwater      | 4% |
| Pinellas        | 3% |

## Avg. Time to Close Over Last 12 Months

Eastwood Shores 41 days
Clearwater 60 days
Pinellas 60 days