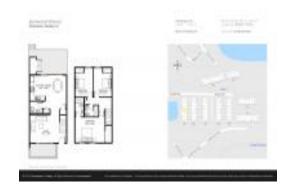

# **Unit 105 Bough Ave - Eastwood Shores**

105 Bough Ave - 1879-2945 Lichen Ln, Clearwater, FL, Pinellas 33760

#### **Unit Information**

 MLS Number:
 U8224286

 Status:
 ACTIVE

 Size:
 1,224 Sq ft.

Bedrooms: 3
Full Bathrooms: 2
Half Bathrooms: 1

Parking Spaces:

View: Water
Rental Price: \$2,250
List PPSF: \$2