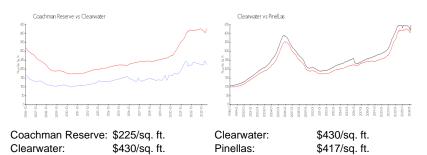

#### **Inventory for Sale**

| Coachman Reserve | 4% |
|------------------|----|
| Clearwater       | 4% |
| Pinellas         | 3% |

## Avg. Time to Close Over Last 12 Months

| Coachman Reserve | 59 days |
|------------------|---------|
| Clearwater       | 60 days |
| Pinellas         | 60 days |

BOACHREN RESERVE CENTRAL