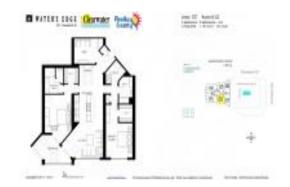

# Unit 902 - Waters Edge

902 - 331 Cleveland St, Clearwater, FL, Pinellas 33755

#### **Unit Information**

 MLS Number:
 U8224521

 Status:
 ACTIVE

 Size:
 1,765 Sq ft.

Bedrooms: 2 Full Bathrooms: 2 Half Bathrooms: 0

Parking Spaces: Assigned, Covered, Deeded, Garage Door

Opener, Guest, Under Building

 View:
 Water

 List Price:
 \$749,000

 List PPSF:
 \$424