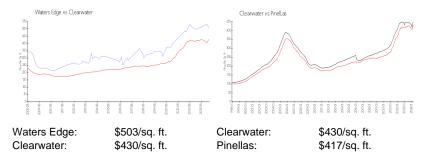

#### **Market Information**

## **Inventory for Sale**

Waters Edge 5% Clearwater 4% Pinellas 3%

## Avg. Time to Close Over Last 12 Months

Waters Edge 85 days
Clearwater 60 days
Pinellas 60 days