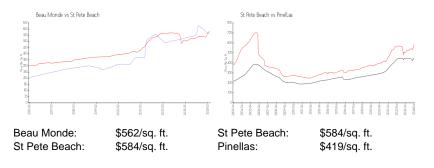

12 months: | 5  |
| Number of sales over the last 6 months:  | 0  |
| Number of sales over the last 3 months:  | 0  |
|                                          |    |

# **Building Association Information**

Beau Monde Condominiums Association Address: 4950 Gulf Blvd # 101, St Pete Beach, FL 33706 Phone:(727) 866-3115

#### **Recent Sales**

| Unit # | Size        | Closing Date | Sale Price | PPSF  |
|--------|-------------|--------------|------------|-------|
| 207    | 1,340 sq ft | Oct 2023     | \$825,000  | \$616 |
| 708    | 1,505 sq ft | Sep 2023     | \$705,000  | \$468 |
| 909    | 1,545 sq ft | Sep 2023     | \$920,000  | \$595 |
| 205    | 1,805 sq ft | Jun 2023     | \$925,000  | \$512 |
| 704    | 1,500 sq ft | May 2023     | \$995,000  | \$663 |

## **Market Information**



#### **Inventory for Sale**

| Beau Monde    | 7% |
|---------------|----|
| St Pete Beach | 3% |
| Pinellas      | 3% |

# Avg. Time to Close Over Last 12 Months

| Beau Monde    | 93 days |
|---------------|---------|
| St Pete Beach | 58 days |
| Pinellas      | 62 days |







Built in 1972 - 94 units - 10 floors