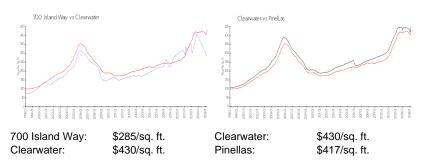

| 61  |
|------------------------------------------|-----|
| Number of active listings for rent:      | 0   |
| Number of active listings for sale:      | 7   |
| Building inventory for sale:             | 11% |
| Number of sales over the last 12 months: | 1   |
| Number of sales over the last 6 months:  | 0   |
| Number of sales over the last 3 months:  | 0   |
|                                          |     |

## **Building Association Information**

700 Island Way Association Inc, 700 Island Way Clearwater, FL 33767 Phone: (727) 461-5532

#### **Recent Sales**

| Unit # | Size        | Closing Date | Sale Price | PPSF  |
|--------|-------------|--------------|------------|-------|
| 1001   | 1,235 sq ft | Oct 2023     | \$365,000  | \$296 |

#### **Market Information**



#### **Inventory for Sale**

| 700 Island Way | 11% |
|----------------|-----|
| Clearwater     | 4%  |
| Pinellas       | 3%  |

### Avg. Time to Close Over Last 12 Months

| 700 Island Way | 129 days |
|----------------|----------|
| Clearwater     | 60 days  |
| Pinellas       | 60 days  |