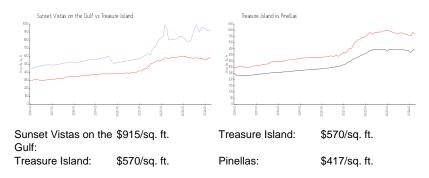

#### **Inventory for Sale**

| Sunset Vistas on the Gulf | 5% |
|---------------------------|----|
| Treasure Island           | 5% |
| Pinellas                  | 3% |

## Avg. Time to Close Over Last 12 Months

Sunset Vistas on the Gulf 73 days

Built in 2006 - 154 units - 6 floors

Treasure Island Pinellas 71 days 60 days