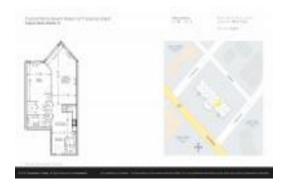

# Unit 206 - Crystal Palms @ Treasure Island

206 - 11605 Gulf Blvd, Treasure Island, FL, Pinellas 33706

#### **Unit Information**

 MLS Number:
 U8224909

 Status:
 ACTIVE

 Size:
 790 Sq ft.

 Bedrooms:
 1

 Full Pathyrooms:
 1

Full Bathrooms: 1
Half Bathrooms: 1

Parking Spaces:

 View:
 Pool, Water

 List Price:
 \$355,000

 List PPSF:
 \$449