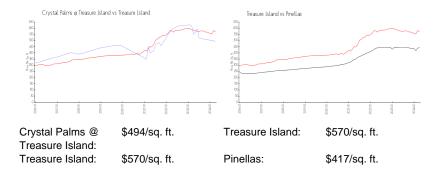

# **Recent Sales**

| Unit # | Size        | Closing Date | Sale Price  | PPSF  |
|--------|-------------|--------------|-------------|-------|
| 601    | 1,828 sq ft | Jul 2023     | \$1,080,000 | \$591 |
| 205    | 790 sq ft   | Jul 2023     | \$355,000   | \$449 |
| 401    | 914 sq ft   | Jun 2023     | \$560,000   | \$613 |
| 405    | 914 sa ft   | Jun 2023     | \$525,000   | \$574 |

#### **Market Information**

47 days

# **Inventory for Sale**

Crystal Palms @ Treasure Island 25%
Treasure Island 5%
Pinellas 3%

## Avg. Time to Close Over Last 12 Months

Crystal Palms @ Treasure Island

Treasure Island Pinellas 71 days 60 days