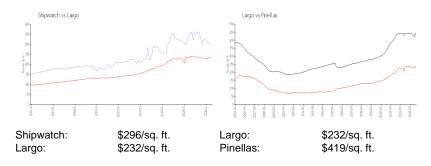

#### **Market Information**

## **Inventory for Sale**

| Shipwatch | 3% |
|-----------|----|
| Largo     | 2% |
| Pinellas  | 3% |

#### Avg. Time to Close Over Last 12 Months

Shipwatch 86 days Largo 49 days Pinellas 62 days