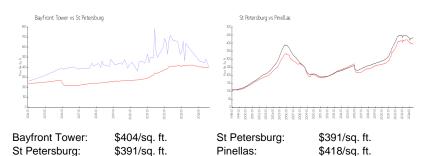

er:
 U8225061

 Status:
 ACTIVE

 Size:
 1,146 Sq ft.

Bedrooms: 1
Full Bathrooms: 1
Half Bathrooms: 1

Parking Spaces:

View:

 Rental Price:
 \$3,500

 List PPSF:
 \$3

 Valuated Price:
 \$446,000

 Valuated PPSF:
 \$389

The above valuated price is a baseline figure that does not take into account any specific renovation, upgrade, split, merge, or deterioration of the unit.

#### **Building Information**

Number of units: 245
Number of active listings for rent: 0
Number of active listings for sale: 19
Building inventory for sale: 7%
Number of sales over the last 12 months: 11
Number of sales over the last 6 months: 3
Number of sales over the last 3 months: 1



**Bayfront Tower** 

Address: 1 Beach Dr SE # 300, St. Petersburg, FL 33701 Phone: +1 727-895-3661

## **Market Information**



### **Inventory for Sale**

Bayfront Tower8%St Petersburg4%Pinellas3%

## Avg. Time to Close Over Last 12 Months

Bayfront Tower 116 days St Petersburg 74 days Pinellas 71 days