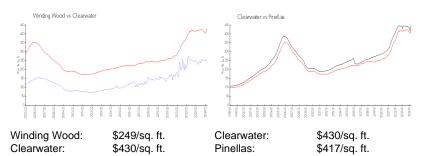

## **Recent Sales**

| Unit # | Size        | Closing Date | Sale Price | PPSF  |
|--------|-------------|--------------|------------|-------|
| 152C   | 1,405 sq ft | Apr 2024     | \$350,000  | \$249 |
| 2757   | 1,025 sq ft | Mar 2024     | \$290,000  | \$283 |
| 1042   | 1,145 sq ft | Mar 2024     | \$339,900  | \$297 |
|        | 1,025 sq ft | Oct 2023     | \$270,000  | \$263 |
|        | 1,405 sq ft | Sep 2023     | \$280,000  | \$199 |

#### **Inventory for Sale**

| Winding Wood | 3% |
|--------------|----|
| Clearwater   | 4% |
| Pinellas     | 3% |

## Avg. Time to Close Over Last 12 Months

| Winding Wood | 23 days |
|--------------|---------|
| Clearwater   | 60 days |
| Pinellas     | 60 days |