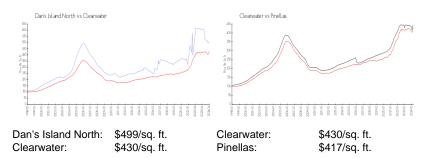

#### **Inventory for Sale**

| Dan's Island North | 5% |
|--------------------|----|
| Clearwater         | 4% |
| Pinellas           | 3% |

## Avg. Time to Close Over Last 12 Months

| Dan's Island North | 59 days |
|--------------------|---------|
| Clearwater         | 60 days |

| U8225302<br>ACTIVE<br>1,970 Sq ft.<br>3 |
|-----------------------------------------|
| 3                                       |
| 0                                       |
| Ground Level, Guest, Open               |
| City, Water                             |
| \$875,000                               |
| \$444                                   |