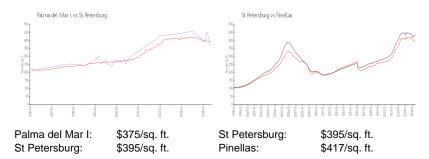

# **Inventory for Sale**

Palma del Mar I 2% St Petersburg 3% Pinellas 3%

### Avg. Time to Close Over Last 12 Months

Palma del Mar I 46 days St Petersburg 71 days Pinellas 68 days