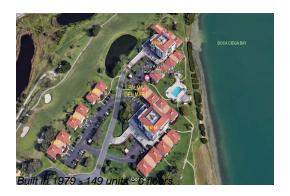

# Unit V1-118 - Palma del Mar I

V1-118 - 6104 Palma del Mar Blvd S, St Petersburg, FL, Pinellas 33715

### **Building Information**

Number of units: 149
Number of active listings for rent: 0
Number of active listings for sale: 3
Building inventory for sale: 2%
Number of sales over the last 12 months: 8
Number of sales over the last 6 months: 4
Number of sales over the last 3 months: 2