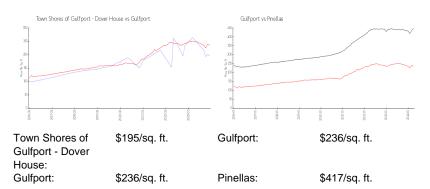

#### **Inventory for Sale**

Town Shores of Gulfport - Dover House 4% Gulfport 4% Pinellas 3%

### Avg. Time to Close Over Last 12 Months

Town Shores of Gulfport - Dover House 20 days
Gulfport 69 days
Pinellas 60 days