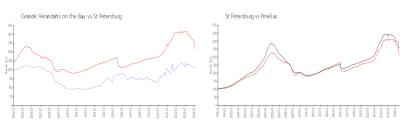

#### **Market Information**

Grande Verandahs \$211/sq. ft.

St Petersburg:

\$316/sq. ft.

on the Bay:

St Petersburg: \$316/sq. ft. Pinellas: \$339/sq. ft.

# **Inventory for Sale**

Grande Verandahs on the Bay 11% St Petersburg 4% Pinellas 4%

# Avg. Time to Close Over Last 12 Months

Grande Verandahs on the Bay 146 days St Petersburg 74 days Pinellas 72 days