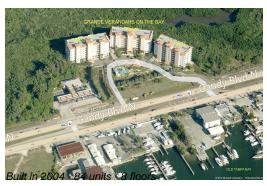

# Unit 12077 Gandy Blvd N # 344 - Grande Verandahs on the Bay

12077 Gandy Blvd N # 344 - 12033 Gandy Blvd N, St Petersburg, FL, Pinellas 33702

## **Building Information**

Number of units: 84

Number of active listings for rent: 0

Number of active listings for sale: 9

Building inventory for sale: 10%

Number of sales over the last 12 months: 6

Number of sales over the last 6 months: 2