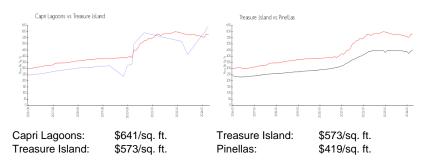

### **Market Information**

#### **Inventory for Sale**

| Capri Lagoons   | 2% |
|-----------------|----|
| Treasure Island | 4% |
| Pinellas        | 3% |