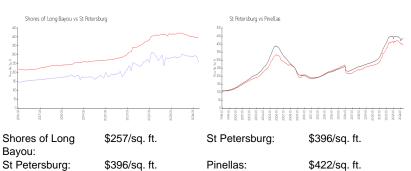

 Valuated Price:
 \$364,000

 Valuated PPSF:
 \$256

The above valuated price is a baseline figure that does not take into account any specific renovation, upgrade, split, merge, or deterioration of the unit.