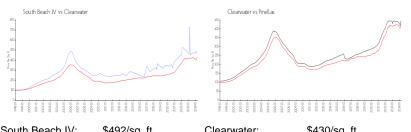

### **Market Information**

| South Beach IV: | \$492/sq. ft. | Clearwater: | \$430/sq. ft. |
|-----------------|---------------|-------------|---------------|
| Clearwater:     | \$430/sq. ft. | Pinellas:   | \$417/sq. ft. |