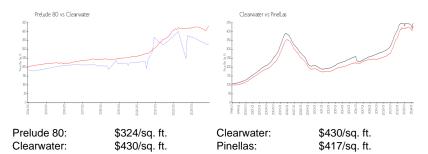

### **Market Information**

# **Inventory for Sale**

| Prelude 80 | 11% |
|------------|-----|
| Clearwater | 4%  |
| Pinellas   | 3%  |