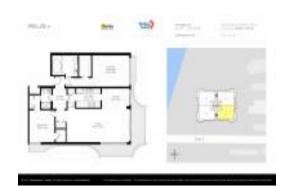

# Unit 6-C - Prelude 80

6-C - 80 Roger St, Clearwater, FL, Pinellas 33756

### **Unit Information**

 MLS Number:
 U8226091

 Status:
 ACTIVE

 Size:
 1,540 Sq ft.

Bedrooms: 2 Full Bathrooms: 2 Half Bathrooms: 0

Parking Spaces: Assigned, Covered, Guest

 View:
 Water

 List Price:
 \$450,000