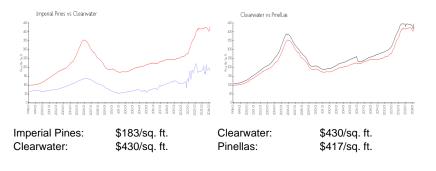

ory for sale: 9%             |  |
| Number of sales over the last 12 months: 17 |  |
| Number of sales over the last 6 months: 9   |  |
| Number of sales over the last 3 months: 3   |  |

# **Building Association Information**

Imperial Pines Condo Assoc 3074 Eastland Boulevard Clearwater, FL 33761 Phone: (727) 797-2432

#### **Recent Sales**

| Unit # | Size        | Closing Date | Sale Price | PPSF  |
|--------|-------------|--------------|------------|-------|
| 115    | 1,350 sq ft | Mar 2024     | \$290,000  | \$215 |
| 215    | 1,350 sq ft | Mar 2024     | \$205,000  | \$152 |
| 103    | 1,145 sq ft | Mar 2024     | \$209,000  | \$183 |
| 112    | 1,250 sq ft | Feb 2024     | \$199,900  | \$160 |
| 312    | 1,495 sq ft | Feb 2024     | \$349,900  | \$234 |

# **Market Information**



#### **Inventory for Sale**

| Imperial Pines | 10% |
|----------------|-----|
| Clearwater     | 4%  |
| Pinellas       | 3%  |

# Avg. Time to Close Over Last 12 Months

| Imperial Pines | 71 days |
|----------------|---------|
| Clearwater     | 60 days |
| Pinellas       | 60 days |