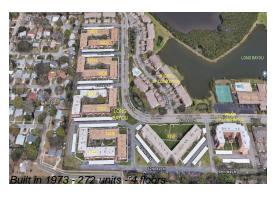

Number of units: 272
Number of active listings for rent: 0
Number of active listings for sale: 18
Building inventory for sale: 6%
Number of sales over the last 12 months: 12
Number of sales over the last 6 months: 5
Number of sales over the last 3 months: 1