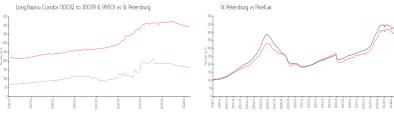

#### **Market Information**

Long Bayou Condos \$165/sq. ft.

(10032 to 10039 &

9950):

St Petersburg: \$395/sq. ft.

St Petersburg:

\$395/sq. ft.

Pinellas: \$417/sq. ft.