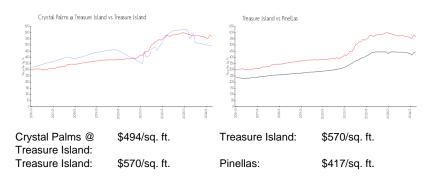

#### **Market Information**

## **Inventory for Sale**

Crystal Palms @ Treasure Island 25%
Treasure Island 5%
Pinellas 3%

#### Avg. Time to Close Over Last 12 Months

Crystal Palms @ Treasure Island 47 days
Treasure Island 71 days
Pinellas 60 days