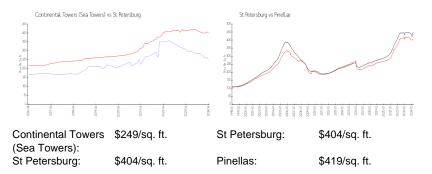

# **Market Information**

## **Inventory for Sale**

| Continental Towers (Sea Towers) | 11% |
|---------------------------------|-----|
| St Petersburg                   | 4%  |
| Pinellas                        | 3%  |

| Avg. Time to Close Over L | ast 12 Months |
|---------------------------|---------------|

1071

107 units

Continental Towers (Sea Towers) St Petersburg Pinellas 100 days 67 days 62 days