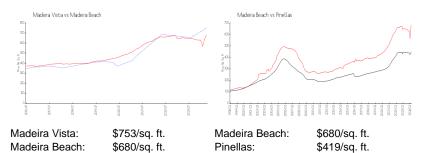

### **Inventory for Sale**

Madeira Vista 3% Madeira Beach 3% Pinellas 3%

#### Avg. Time to Close Over Last 12 Months

Madeira Vista62 daysMadeira Beach66 daysPinellas62 days