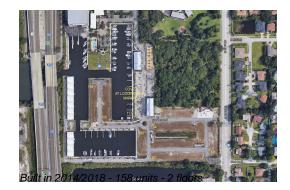

# **Unit 6064 Moorings Dr S - Cove at Loggerhead Marina**

6064 Moorings Dr S - 3132-3232 Nautical Pl S, St Petersburg, FL, Pinellas 33712

### **Building Information**

Number of units: 158
Number of active listings for rent: 0
Number of active listings for sale: 4
Building inventory for sale: 2%
Number of sales over the last 12 months: 13
Number of sales over the last 6 months: 9
Number of sales over the last 3 months: 3