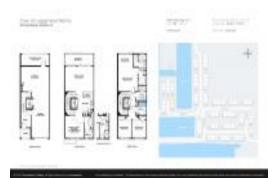

#### **Unit Information**

 MLS Number:
 U8226743

 Status:
 ACTIVE

 Size:
 1,920 Sq ft.

Bedrooms: 3
Full Bathrooms: 2
Half Bathrooms: 1

Parking Spaces: Garage Door Opener, Ground Level,

Tandem

 View:
 Water