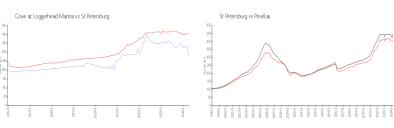

#### **Market Information**

Cove at Loggerhead \$285/sq. ft.

Marina:

St Petersburg: \$404/sq. ft.

St Petersburg:

\$404/sq. ft.

Pinellas:

\$419/sq. ft.