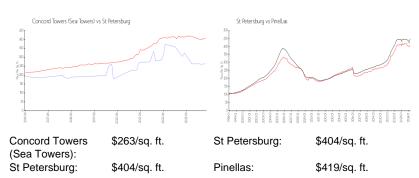

#### **Market Information**

## **Inventory for Sale**

| Concord Towers (Sea Towers) | 19 |
|-----------------------------|----|
| St Petersburg               | 4% |
| Pinellas                    | 3% |

### Avg. Time to Close Over Last 12 Months

Concord Towers (Sea Towers) 130 days
St Petersburg 66 days
Pinellas 62 days