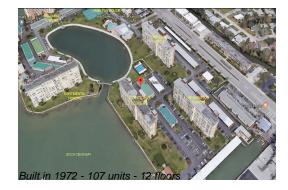

# **Unit 603 - Concord Towers (Sea Towers)**

603 - 4525 Cove Cir, St Petersburg, FL, Pinellas 33708

## **Building Information**

Number of units: 107
Number of active listings for rent: 0
Number of active listings for sale: 7
Building inventory for sale: 6%
Number of sales over the last 12 months: 5
Number of sales over the last 6 months: 2
Number of sales over the last 3 months: 0

## **Building Association Information**

Sea Towers Seminole Blvd, St. Petersburg, FL 33708, (727) 397-1164 seatowers@tampabay.rr.com

http://www.seatowerscondos.com/seatowers/home.asp