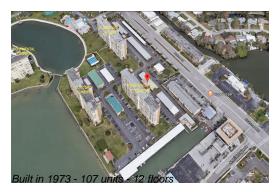

# **Unit 1003 - Washington Towers (Sea Towers)**

1003 - 4550 Cove Cir, St Petersburg, FL, Pinellas 33708

## **Building Information**

Number of units: 107
Number of active listings for rent: 0
Number of active listings for sale: 13
Building inventory for sale: 12%
Number of sales over the last 12 months: 9
Number of sales over the last 6 months: 2
Number of sales over the last 3 months: 2