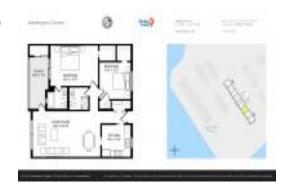

# **Unit 1003 - Washington Towers (Sea Towers)**

1003 - 4550 Cove Cir, St Petersburg, FL, Pinellas 33708

#### **Unit Information**

 MLS Number:
 U8226983

 Status:
 ACTIVE

 Size:
 1,100 Sq ft.

Bedrooms: 2
Full Bathrooms: 2
Half Bathrooms: 0

Parking Spaces: Assigned, Guest

 View:
 Water

 List Price:
 \$315,000

 List PPSF:
 \$286