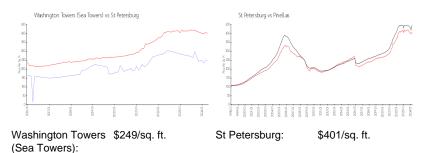

#### **Market Information**

Pinellas:

\$417/sq. ft.

\$401/sq. ft.

Washington Towers (Sea Towers) 82 days
St Petersburg 66 days
Pinellas 62 days