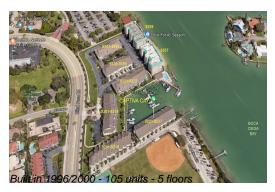

# Unit 9213 Captiva Cir - Captiva Cay

9213 Captiva Cir - 9301-9375 Blind Pass Rd, St Pete Beach, FL, Pinellas 33706

Number of units: 105
Number of active listings for rent: 0
Number of active listings for sale: 2
Building inventory for sale: 1%
Number of sales over the last 12 months: 7
Number of sales over the last 6 months: 5
Number of sales over the last 3 months: 4