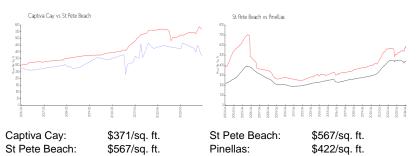

## **Market Information**

#### **Inventory for Sale**

Captiva Cay 2% St Pete Beach 2%

Pinellas 3%

## Avg. Time to Close Over Last 12 Months

Captiva Cay 53 days St Pete Beach 59 days Pinellas 65 days