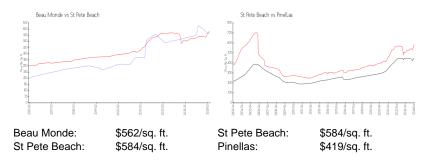

## **Market Information**

#### **Inventory for Sale**

| Beau Monde    | 7% |
|---------------|----|
| St Pete Beach | 3% |
| Pinellas      | 3% |

# Avg. Time to Close Over Last 12 Months

| Beau Monde    | 93 days |
|---------------|---------|
| St Pete Beach | 58 days |
| Pinellas      | 62 days |

Built in 1972 - 94 units - 40 floors