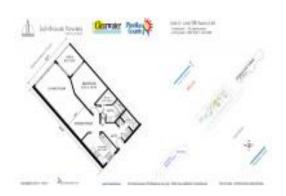

# **Unit 1904 - Lighthouse Towers**

1904 - 1290 Gulf Blvd, Clearwater, FL, Pinellas 33767

#### **Unit Information**

 MLS Number:
 U8227222

 Status:
 ACTIVE

 Size:
 885 Sq ft.

 Bedrooms:
 1

Full Bathrooms:
Half Bathrooms:

Parking Spaces: Assigned, Guest, Reserved

View: Pool, Water Rental Price: \$4,200 List PPSF: \$5