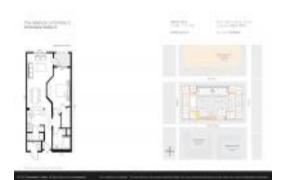

# Unit 219 - Madison at St Petersburg II

219 - 100 4 Ave S, St Petersburg, FL, Pinellas 33701

#### **Unit Information**

 MLS Number:
 U8227398

 Status:
 PENDING

 Size:
 743 Sq ft.

Bedrooms:
Full Bathrooms:
Half Bathrooms:

Parking Spaces: Assigned, Covered, Ground Level, Under

Building

View: