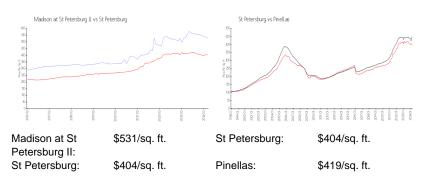

#### **Market Information**

#### **Inventory for Sale**

| Madison at St Petersburg II | 1% |
|-----------------------------|----|
| St Petersburg               | 4% |
| Pinellas                    | 3% |