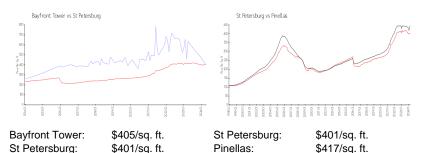

#### **Market Information**

## **Inventory for Sale**

Bayfront Tower 8% St Petersburg 4% Pinellas 3%

## Avg. Time to Close Over Last 12 Months

Bayfront Tower 117 days
St Petersburg 66 days
Pinellas 61 days