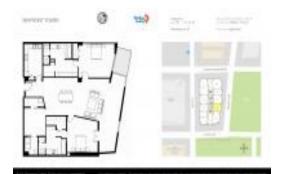

# Unit 1405 - Bayfront Tower

1405 - 1 Beach Dr SE, St Petersburg, FL, Pinellas 33701

#### **Unit Information**

 MLS Number:
 U8227435

 Status:
 ACTIVE

 Size:
 1,930 Sq ft.

Bedrooms: 2 Full Bathrooms: 2 Half Bathrooms: 0

Parking Spaces: Reserved

View: Park/Greenbelt, Water

List Price: \$1,300,000 List PPSF: \$674