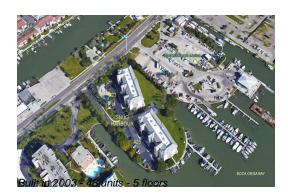

# Unit 2401 - Snug Harbour (423&425)

2401 - 423 150 Ave, Madeira Beach, FL, Pinellas 33708

#### **Building Information**

| Number of units:                         | 48 |
|------------------------------------------|----|
| Number of active listings for rent:      | 0  |
| Number of active listings for sale:      | 2  |
| Building inventory for sale:             | 4% |
| Number of sales over the last 12 months: | 1  |
| Number of sales over the last 6 months:  | 0  |
| Number of sales over the last 3 months:  | 0  |
|                                          |    |