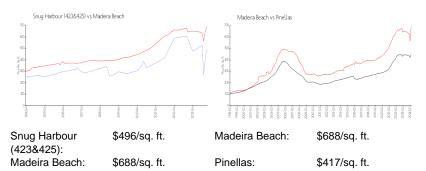

## **Market Information**

## **Inventory for Sale**

| Snug Harbour (423&425) | 4% |
|------------------------|----|
| Madeira Beach          | 3% |
| Pinellas               | 3% |

## Avg. Time to Close Over Last 12 Months

| Snug Harbour (423&425) | n/a     |
|------------------------|---------|
| Madeira Beach          | 64 days |
| Pinellas               | 60 days |