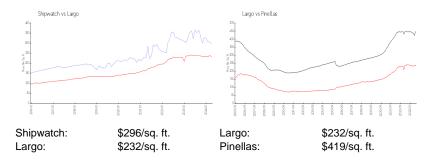

## **Market Information**

## **Inventory for Sale**

| Shipwatch | 3% |
|-----------|----|
| Largo     | 2% |
| Pinellas  | 3% |