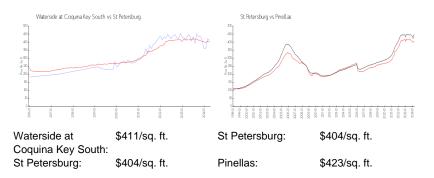

#### **Market Information**

#### **Inventory for Sale**

| St Petersburg | 3% |
|---------------|----|
| Pinellas      | 3% |