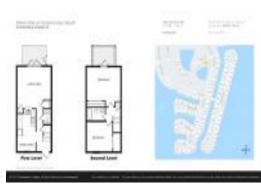

# Unit 4744 Snook Dr SE - Waterside at Coquina Key South

4744 Snook Dr SE - 4700-5285 Coquina Key Dr SE, St Petersburg, FL, Pinellas 33705

U8227530 ACTIVE 1,022 Sq ft. 2 1 Guest, Open Water \$379,800 \$372