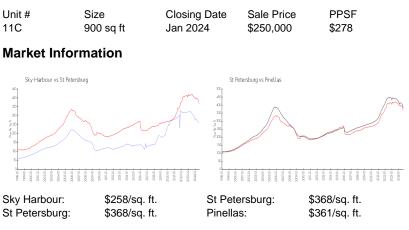

## **Recent Sales**

#### **Inventory for Sale**

| Sky Harbour   | 3% |
|---------------|----|
| St Petersburg | 6% |
| Pinellas      | 5% |

### Avg. Time to Close Over Last 12 Months

| Sky Harbour   | 140 days |
|---------------|----------|
| St Petersburg | 84 days  |
| Pinellas      | 81 days  |