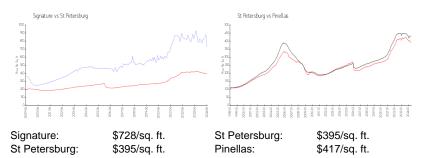

#### **Market Information**

#### **Inventory for Sale**

| Signature     | 5% |
|---------------|----|
| St Petersburg | 3% |
| Pinellas      | 3% |