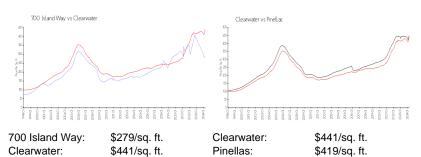

#### **Market Information**

## **Inventory for Sale**

700 Island Way 13% Clearwater 4% Pinellas 3%

### Avg. Time to Close Over Last 12 Months

700 Island Way 129 days Clearwater 62 days Pinellas 62 days