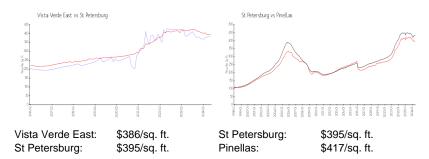

 List PPSF:
 \$3

 Valuated Price:
 \$442,000

 Valuated PPSF:
 \$388

The above valuated price is a baseline figure that does not take into account any specific renovation, upgrade, split, merge, or deterioration of the unit.