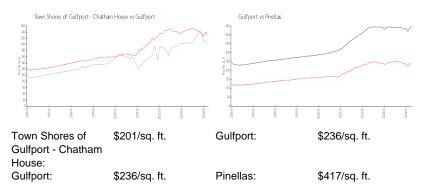

# **Inventory for Sale**

| Town Shores of Gulfport - Chatham House | 5% |
|-----------------------------------------|----|
| Gulfport                                | 4% |
| Pinellas                                | 3% |

Town Shores of Gulfport - Chatham House 201 daysGulfport69 daysPinellas60 days