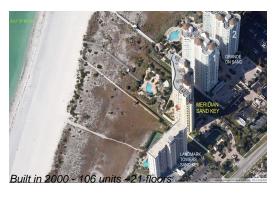

# Unit 1002 - Meridian on Sand Key

1002 - 1200 Gulf Blvd, Clearwater, FL, Pinellas 33767

## **Building Information**

Number of units: 106
Number of active listings for rent: 0
Number of active listings for sale: 1
Building inventory for sale: 0%
Number of sales over the last 12 months: 1
Number of sales over the last 6 months: 0
Number of sales over the last 3 months: 0

Meridian on Sand Key Association 1200 Gulf Boulevard Clearwater, FL 33767 - View Map (727) 593-3932

http://Meridianonsandkey.com