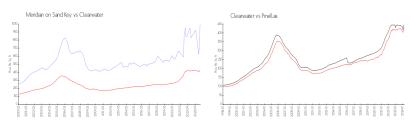

### **Market Information**

Meridian on Sand \$989/sq. ft. Clearwater: \$430/sq. ft.

Key:

Clearwater: \$430/sq. ft. Pinellas: \$417/sq. ft.

#### **Inventory for Sale**

Meridian on Sand Key 1% Clearwater 4% Pinellas 3%

#### Avg. Time to Close Over Last 12 Months

Meridian on Sand Key 18 days Clearwater 60 days Pinellas 60 days