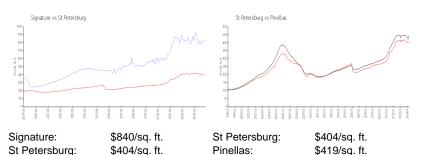

ber of active listings for rent: 0
Number of active listings for sale: 15
Building inventory for sale: 6%
Number of sales over the last 12 months: 17
Number of sales over the last 6 months: 8
Number of sales over the last 3 months: 6



Signature Place Condos 175 1st S St St Petersburg, FL 33701 (727) 895-8427

#### **Recent Sales**

| Unit # | Size        | Closing Date | Sale Price  | PPSF  |
|--------|-------------|--------------|-------------|-------|
| 2306   | 1,447 sq ft | Apr 2024     | \$1,340,000 | \$926 |
| 303    | 1,370 sq ft | Apr 2024     | \$925,000   | \$675 |
| 2206   | 1,447 sq ft | Mar 2024     | \$1,250,000 | \$864 |
| 1207   | 1,996 sq ft | Mar 2024     | \$1,550,000 | \$777 |
| 1005   | 1,269 sq ft | Feb 2024     | \$919,000   | \$724 |

#### **Market Information**



## **Inventory for Sale**

| Signature     | 6% |
|---------------|----|
| St Petersburg | 4% |
| Pinellas      | 3% |

## Avg. Time to Close Over Last 12 Months

Signature 81 days St Petersburg 66 days Pinellas 62 days